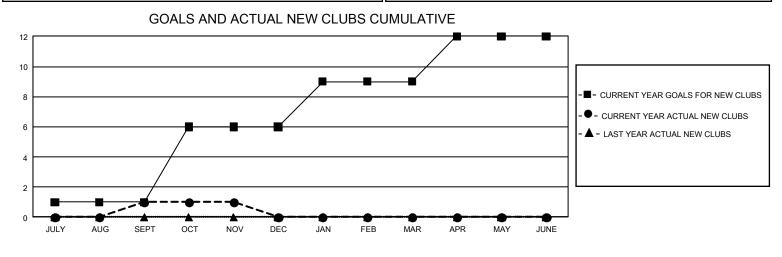

## GMT MONTHLY MEMBERSHIP PROGRESS REPORT Results as of: 11/30/2019

GMT Constitutional Area 5 - J, Group I

REPORT DOES NOT INCLUDE CLUBS IN UNDISTRICTED AREAS.

| Clubs                 |               |           |               | Members               |                       |                         |                                                    |  |  |
|-----------------------|---------------|-----------|---------------|-----------------------|-----------------------|-------------------------|----------------------------------------------------|--|--|
| RESULTS FOR 2019-2020 |               |           |               | RESULTS FOR 2019-2020 |                       |                         |                                                    |  |  |
| QUARTER               | NEW CLUB GOAL | NEW CLUBS | DROPPED CLUBS | QUARTER MEME          | ER GROWTH NET<br>GOAL | MEMBER GROWTH<br>ACTUAL | DROPPED<br>MEMBERS ACTUAL<br>(including transfers) |  |  |
| JULY/AUG/SEPT         | 3             | 1         | 2             | JULY/AUG/SEPT         | 2,595                 | 1,034                   | 525                                                |  |  |
| OCT/NOV/DEC           | 15            | 0         | 0             | OCT/NOV/DEC           | 2,598                 | 395                     | 201                                                |  |  |
| JAN/FEB/MAR           | 9             | 0         | 0             | JAN/FEB/MAR           | 2,358                 | 0                       | 0                                                  |  |  |
| APR/MAY/JUNE          | 9             | 0         | 0             | APR/MAY/JUNE          | 2,265                 | 0                       | 0                                                  |  |  |