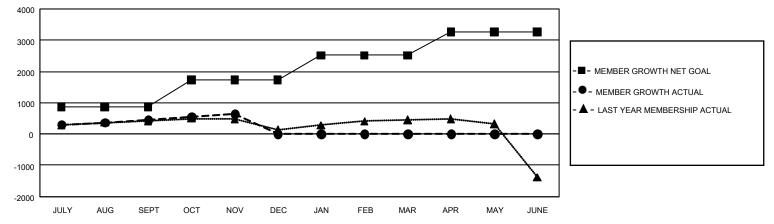

## GMT MONTHLY MEMBERSHIP PROGRESS REPORT Results as of: 11/30/2019

GMT Constitutional Area 5 - J, Group I

REPORT DOES NOT INCLUDE CLUBS IN UNDISTRICTED AREAS.

| Clubs                 |               |           |               | Members               |                       |                         |                                                    |  |  |
|-----------------------|---------------|-----------|---------------|-----------------------|-----------------------|-------------------------|----------------------------------------------------|--|--|
| RESULTS FOR 2019-2020 |               |           |               | RESULTS FOR 2019-2020 |                       |                         |                                                    |  |  |
| QUARTER               | NEW CLUB GOAL | NEW CLUBS | DROPPED CLUBS | QUARTER MEME          | ER GROWTH NET<br>GOAL | MEMBER GROWTH<br>ACTUAL | DROPPED<br>MEMBERS ACTUAL<br>(including transfers) |  |  |
| JULY/AUG/SEPT         | 3             | 1         | 2             | JULY/AUG/SEPT         | 2,595                 | 1,034                   | 525                                                |  |  |
| OCT/NOV/DEC           | 15            | 0         | 0             | OCT/NOV/DEC           | 2,598                 | 395                     | 201                                                |  |  |
| JAN/FEB/MAR           | 9             | 0         | 0             | JAN/FEB/MAR           | 2,358                 | 0                       | 0                                                  |  |  |
| APR/MAY/JUNE          | 9             | 0         | 0             | APR/MAY/JUNE          | 2,265                 | 0                       | 0                                                  |  |  |